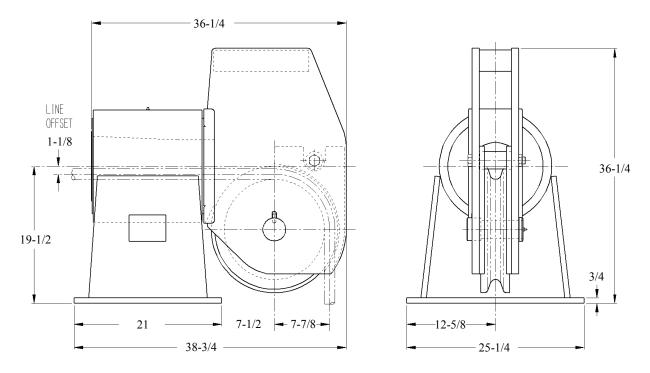

\* DIMENSIONS SUBJECT TO CHANGE WITHOUT NOTICE\*

WEIGHT: 1,420 LBS

Smith Berger Marine, Inc. - Mooring & Towing Solutions 7915 10<sup>th</sup> Ave. S., Seattle, WA 98108 USA Tel. 206.764.4650 - Toll Free 888.726.1688 - Fax 206.764.4653 E-mail: sales@smithberger.com - Web: www.smithberger.com